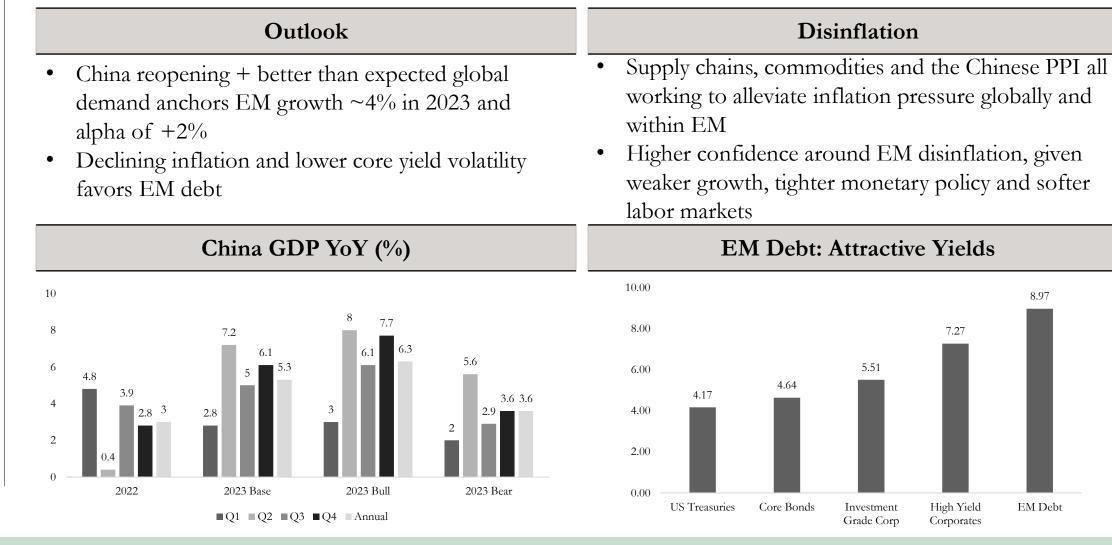

e US and other developed economies with strong democratic governments countries are slowing down This allows for opportunities to arise in emerging Whereas countries with more autocratic governments ٠ lead to an increase in sovereign bond spreads markets and its bonds EMB has holdings in countries with differing EM debt is reaching its end, giving it an advantage ٠ governing styles over other asset classes EM Debt Market **Banks' Domestic Sovereign Debt Exposure** 20 5% Banks as % of Total Assets 10% Gov. Debt Holdings of 15 43% 5 42% Sovereign Debt Corporate Debt 2005-09 2010-14 2015-19 2020 2021 Hard Currency Sovereign Debt Hard Currency Corporate Debt Advanced Economies Emerging Markets

#### Superior Credit Quality with Low Credit Risk



## Favorable Landscape for Tightening Spreads



# BINGHAMTON INVESTMENT FUND

Questions?



#### EMB Maturity Breakdown



<u>....II</u>

## EMB Holdings Top Issuers



#### Top Holdings Represent 35% of Total Holdings