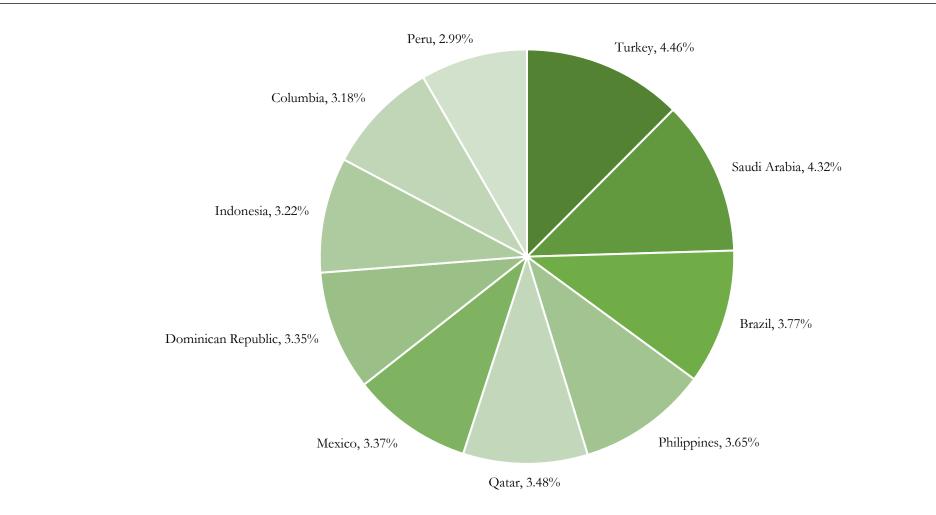

ities to arise in emerging Whereas countries with more autocratic governments ٠ lead to an increase in sovereign bond spreads markets and its bonds EMB has holdings in countries with differing EM debt is reaching its end, giving it an advantage ٠ governing styles over other asset classes EM Debt Market **Banks' Domestic Sovereign Debt Exposure** 20 5% Banks as % of Total Assets 10% Gov. Debt Holdings of 15 43% 5 42% Sovereign Debt Corporate Debt 2005-09 2010-14 2015-19 2020 2021 Hard Currency Sovereign Debt Hard Currency Corporate Debt Advanced Economies Emerging Markets

#### Superior Credit Quality with Low Credit Risk



## Favorable Landscape for Tightening Spreads



# BINGHAMTON INVESTMENT FUND

Questions?



#### EMB Maturity Breakdown



<u>....II</u>

## EMB Holdings Top Issuers



#### Top Holdings Represent 35% of Total Holdings