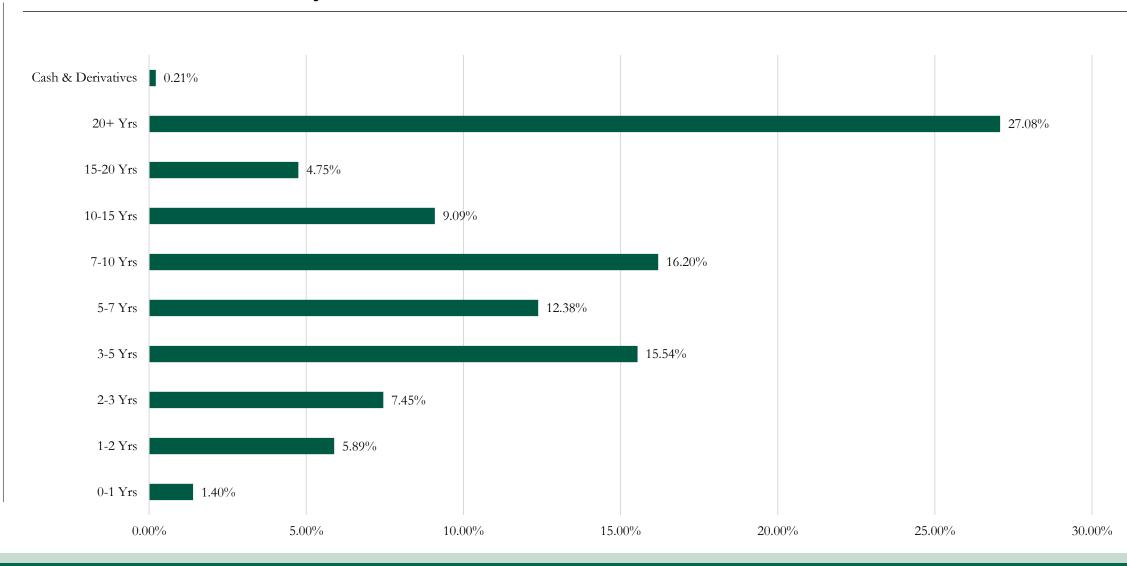

ries are slowing down This allows for opportunities to arise in emerging Whereas countries with more autocratic governments ٠ lead to an increase in sovereign bond spreads markets and its bonds EMB has holdings in countries with differing EM debt is reaching its end, giving it an advantage ٠ governing styles over other asset classes EM Debt Market **Banks' Domestic Sovereign Debt Exposure** 20 5% Banks as % of Total Assets 10% Gov. Debt Holdings of 15 43% 5 42% Sovereign Debt Corporate Debt 2005-09 2010-14 2015-19 2020 2021 Hard Currency Sovereign Debt Hard Currency Corporate Debt Advanced Economies Emerging Markets

#### Superior Credit Quality with Low Credit Risk



## Favorable Landscape for Tightening Spreads



# BINGHAMTON INVESTMENT FUND

Questions?



#### EMB Maturity Breakdown



<u>....II</u>

## EMB Holdings Top Issuers



#### Top Holdings Represent 35% of Total Holdings