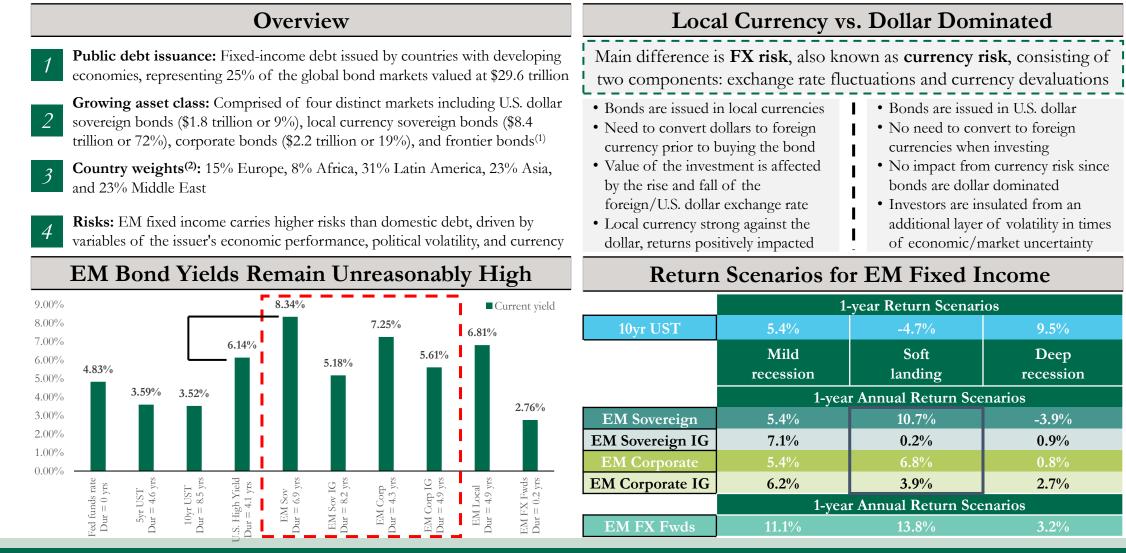

#### Emerging Market Sovereign Debt

(1): Note that while the frontier markets represent a growing portion of the universe of U.S. dollar-sovereign bonds, there's no simple definition of a frontier market. As such, they are not included in the JP Morgan GBI-EM Global Diversified of local currency sovereign bonds at an index level and should be looked at separately given the particularities of these issuers.

(2): Data is sourced from the JP Morgan Emerging Market Bond Index (As of Dec 2021).

#### Political and Economic Overview

Advantage of EM Economy **Political and EM Relationship** Reduction in sovereign bond spreads in EM Economies of the US and other developed economies with strong democratic governments countries are slowing down This allows for opportunities to arise in emerging Whereas countries with more autocratic governments ٠ lead to an increase in sovereign bond spreads markets and its bonds EMB has holdings in countries with differing EM debt is reaching its end, giving it an advantage ٠ governing styles over other asset classes EM Debt Market **Banks' Domestic Sovereign Debt Exposure** 20 5% Banks as % of Total Assets 10% Gov. Debt Holdings of 15 43% 5 42% Sovereign Debt Corporate Debt 2005-09 2010-14 2015-19 2020 2021 Hard Currency Sovereign Debt Hard Currency Corporate Debt Advanced Economies Emerging Markets