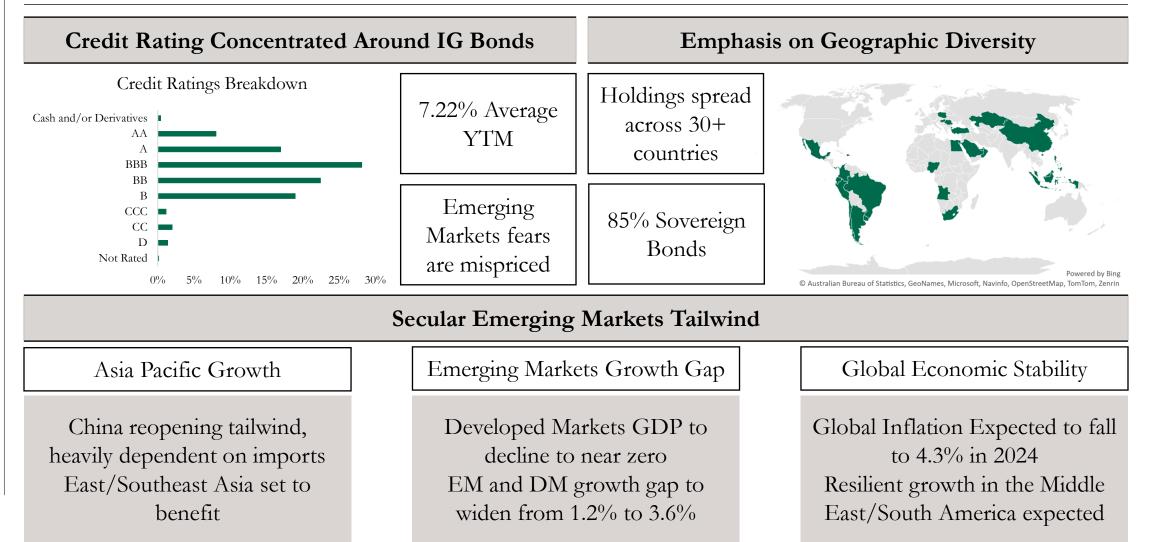

n in sovereign bond spreads in EM Economies of the US and other developed economies with strong democratic governments countries are slowing down This allows for opportunities to arise in emerging Whereas countries with more autocratic governments ٠ lead to an increase in sovereign bond spreads markets and its bonds EMB has holdings in countries with differing EM debt is reaching its end, giving it an advantage ٠ governing styles over other asset classes EM Debt Market **Banks' Domestic Sovereign Debt Exposure** 20 5% Banks as % of Total Assets 10% Gov. Debt Holdings of 15 43% 5 42% Sovereign Debt Corporate Debt 2005-09 2010-14 2015-19 2020 2021 Hard Currency Sovereign Debt Hard Currency Corporate Debt Advanced Economies Emerging Markets

#### Superior Credit Quality with Low Credit Risk



## Favorable Landscape for Tightening Spreads



# BINGHAMTON INVESTMENT FUND

Questions?



#### EMB Maturity Breakdown



<u>....II</u>

## EMB Holdings Top Issuers



#### Top Holdings Represent 35% of Total Holdings